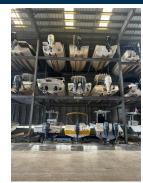

## Remarks

Welcome to the exciting waterfront lifestyle at Phillippi Harbor Club in Sarasota! Nestled on the picturesque Philippi Creek, PHC offers more than just a place to keep your boat; it's a community of passionate boaters. This boat rack facility is approximately 4 minutes to the Intracoastal Waterway and about 20 minutes to the Gulf of Mexico. This third level rack measures 32Lx10Wx9.5H and fits boats up to 7.5 ft high. Imagine the convenience of having your boat ready to go whenever you are, thanks to the friendly and efficient staff. Hurricane-protected building ensures that your boat stays safe and secure, while you enjoy peace of mind. With reasonable monthly fees, you can enjoy all the perks of the PHC without breaking the bank. But that's not all! Phillippi Harbor Club also offers valet services, discounted fuel, wash stations, shower room, service racks, full detailing services, and private assigned lockers. The location on protected waters with no bridges to the Intracoastal Waterway means that your boating adventures are just moments away.