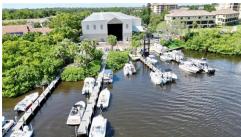

## Remarks

Welcome to the exciting waterfront lifestyle at Phillippi Harbor Club in Sarasota! Nestled on the picturesque Philippi Creek, PHC offers more than just a place to keep your boat; it's a community of passionate boaters. This boat rack facility is approximately 4 minutes to the Intracoastal Waterway and about 20 minutes to the Gulf of Mexico. This third level rack measures 32Lx10Wx9.5H and fits boats up to 7.5 ft high. Imagine the convenience of having your boat ready to go whenever you are, thanks to the friendly and efficient staff. Hurricane-protected building ensures that your boat stays safe and secure, while you enjoy peace of mind. With reasonable monthly fees, you can enjoy all the perks of the PHC without breaking the bank. But that's not all! Phillippi Harbor Club also offers valet services, discounted fuel, wash stations, shower room, service racks, full detailing services, and private assigned lockers. The location on protected waters with no bridges to the Intracoastal Waterway means that your boating adventures are just moments away.