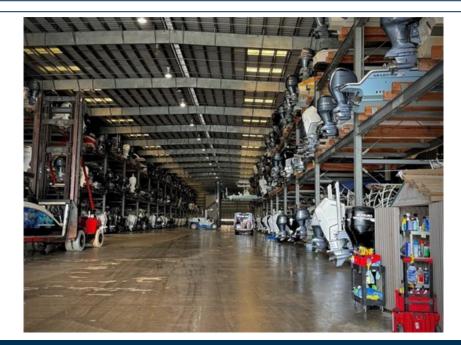

## Remarks

Welcome to the exciting waterfront lifestyle at Phillippi Harbor Club in Sarasota! Nestled on the picturesque Philippi Creek, PHC offers more than just a place to keep your boat; it's a community of passionate boaters. This boat rack facility is approximately 4 minutes to the Intracoastal Waterway and about 20 minutes to the Gulf of Mexico. This third level rack measures 32Lx10Wx9.5H and fits boats up to 7.5 ft high. Imagine the convenience of having your boat ready to go whenever you are, thanks to the friendly and efficient staff. Hurricane-protected building ensures that your boat stays safe and secure, while you enjoy peace of mind. With reasonable monthly fees, you can enjoy all the perks of the PHC without breaking the bank. But that's not all! Phillippi Harbor Club also offers valet services, discounted fuel, wash stations, shower room, service racks, full detailing services, and private assigned lockers. The location on protected waters with no bridges to the Intracoastal Waterway means that your boating adventures are just moments away.